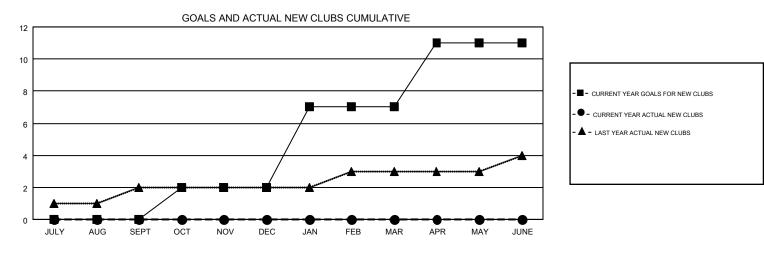

## GMT MONTHLY MEMBERSHIP PROGRESS REPORT

Results as of: 9/30/2019

Multiple District 19

**LOCATION: WASHINGTON** 

| GMT: OPEN     |               |             |               |                       |                           |                         | GMT CA NA                                    |  |
|---------------|---------------|-------------|---------------|-----------------------|---------------------------|-------------------------|----------------------------------------------|--|
|               | Club          | os .        |               | Members               |                           |                         |                                              |  |
|               | RESULTS FOR   | R 2019-2020 |               | RESULTS FOR 2019-2020 |                           |                         |                                              |  |
| QUARTER       | NEW CLUB GOAL | NEW CLUBS   | DROPPED CLUBS | QUARTER               | MEMBER GROWTH NET<br>GOAL | MEMBER GROWTH<br>ACTUAL | DROPPED MEMBERS ACTUAL (including transfers) |  |
| JULY/AUG/SEPT | 0             | 0           | 3             | JULY/AUG/SEPT         | 227                       | 266                     | 334                                          |  |
| OCT/NOV/DEC   | 2             | 0           | 0             | OCT/NOV/DEC           | 293                       | 0                       | 0                                            |  |
| JAN/FEB/MAR   | 5             | 0           | 0             | JAN/FEB/MAR           | 317                       | 0                       | 0                                            |  |
| APR/MAY/JUNE  | 4             | 0           | 0             | APR/MAY/JUNE          | 252                       | 0                       | 0                                            |  |