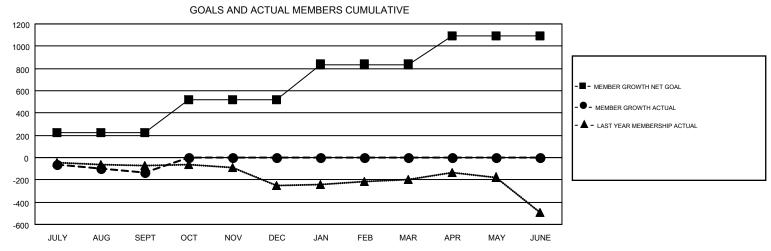

## GMT MONTHLY MEMBERSHIP PROGRESS REPORT

Results as of: 9/30/2019

Multiple District 19

**LOCATION: WASHINGTON** 

| GMT: OPEN     |               |             |               |                       |                           |                         | GMT CA NA                                    |  |
|---------------|---------------|-------------|---------------|-----------------------|---------------------------|-------------------------|----------------------------------------------|--|
|               | Club          | os .        |               | Members               |                           |                         |                                              |  |
|               | RESULTS FOR   | R 2019-2020 |               | RESULTS FOR 2019-2020 |                           |                         |                                              |  |
| QUARTER       | NEW CLUB GOAL | NEW CLUBS   | DROPPED CLUBS | QUARTER               | MEMBER GROWTH NET<br>GOAL | MEMBER GROWTH<br>ACTUAL | DROPPED MEMBERS ACTUAL (including transfers) |  |
| JULY/AUG/SEPT | 0             | 0           | 3             | JULY/AUG/SEPT         | 227                       | 266                     | 334                                          |  |
| OCT/NOV/DEC   | 2             | 0           | 0             | OCT/NOV/DEC           | 293                       | 0                       | 0                                            |  |
| JAN/FEB/MAR   | 5             | 0           | 0             | JAN/FEB/MAR           | 317                       | 0                       | 0                                            |  |
| APR/MAY/JUNE  | 4             | 0           | 0             | APR/MAY/JUNE          | 252                       | 0                       | 0                                            |  |